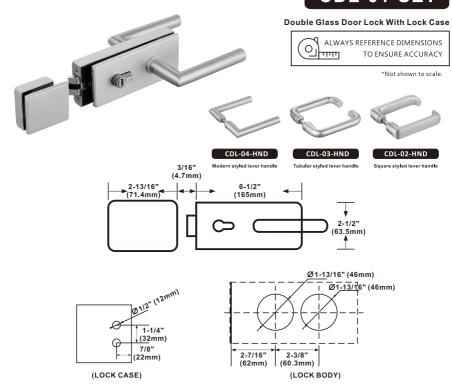

## CDL-01-SET

## Specifications

Material: 304 Stainless steel

Suited door thickness: 3/8-9/16" (10-15mm) safe glass