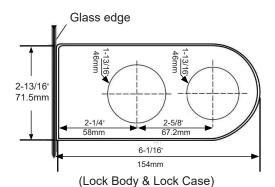

## **Dual Horizontal Double Sided Door Lock**

\*Not shown to scale.

## **Specifications**

Material: 304 Stainless steel

Suited door thickness:3/8-9/16(10-15mm) safe glass