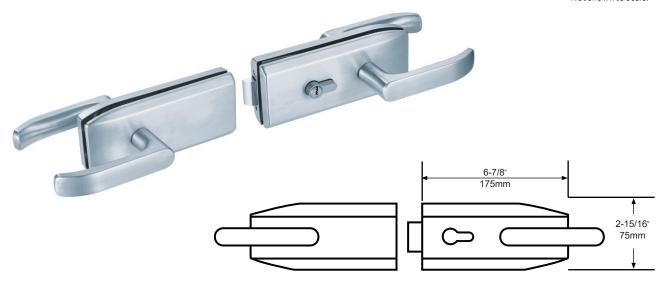

## **Dual Horizontal Double Sided Door Lock**

\*Not shown to scale.

## **Specifications**

Material: 304 Stainless steel

Suited door thickness:3/8-9/16(10-15mm) safe glass