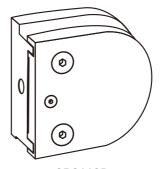

### CRS13CP/CRS14CP

\*Not shown to scale.

## Specifications: Glass Sizes: 3/8" (10mm) to 1/2" (12mm) thick tempered safety glass

Construction: Stainless Steel 316

Includes: Gaskets, screws, and template