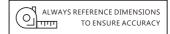

### CRS13CP/CRS14CP

\*Not shown to scale.

## Specifications: Glass Sizes: 3/8" (10mm) to 1/2" (12mm) thick tempered safety glass

Construction: Stainless Steel 316

Includes: Gaskets, screws, and template