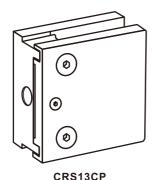

### IMPORTANT:

(26mm)

Measure project dimensions starting from the glass edge.

# 13/16" (10mm-12mm)