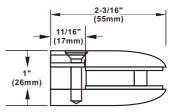

### CRS13CP/CRS14CP

\*Not shown to scale.

### IMPORTANT:

(26mm)

Measure project dimensions starting from the glass edge.

# 13/16" (10mm-12mm)