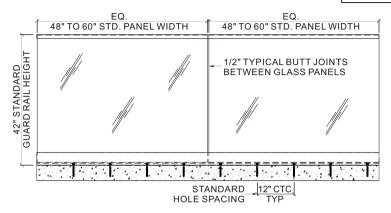

# CBSAH120

IMPORTANT: Measure project dimensions starting from the glass edge.

Heavy Duty Glaze Commercial Base Shoe 120" Length, Drilled For 1/2" Glass

## Specifications:

Glass Sizes: 1/2" (12mm) thick tempered safety glass

Construction: 6063-T5

Heavy duty wet glaze commercial base shoe drilled.