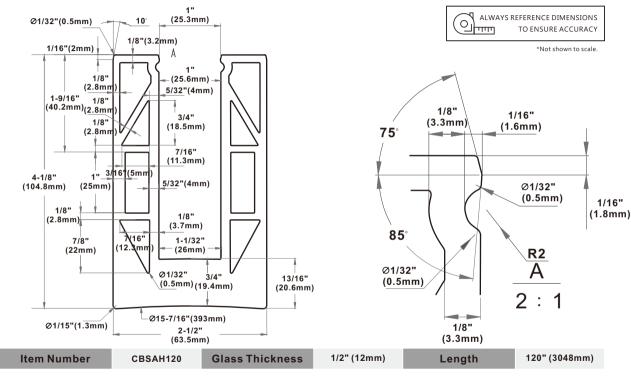

# CBSAH120

IMPORTANT: Measure project dimensions starting from the glass edge.

Heavy Duty Glaze Commercial Base Shoe 120" Length, Drilled For 1/2" Glass

## CBSAH120

\*Not shown to scale.

## Specifications:

Glass Sizes: 1/2" (12mm) thick tempered safety glass

Construction: 6063-T5

Heavy duty wet glaze commercial base shoe drilled.