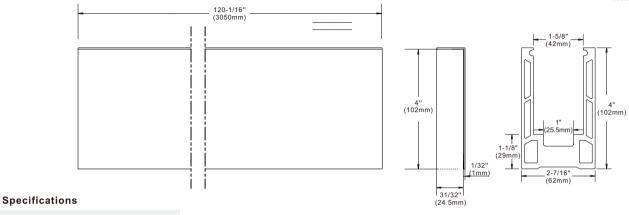

CBSC120D



\*Not shown to scale.



Construction: 316 Stainless steel

## Recommendations:

To ensure public safety, we strongly advise using only tempered safety glass.

## **UNIKOO LIMITED WARRANTY:**

- UNIKOO warrants it's commercial hardware for a period of 1 year from the date of purchase. UNIKOO commercial hardware is warranted against material and workamanship defects.
- All warranty claims are subject to inspection by UNIKOO before providing a resolution against the warranty claim.
- This warranty is void if it is determined after UNIKOO inspection that the Hardware has been improperly installed and/or maintained in a manner not conforming to UNIKOO guidelines and instructions provided at time of purchase.
- UNIKOO's responsibility to provide a resolution under said warranty will be limited to a refund of purchase