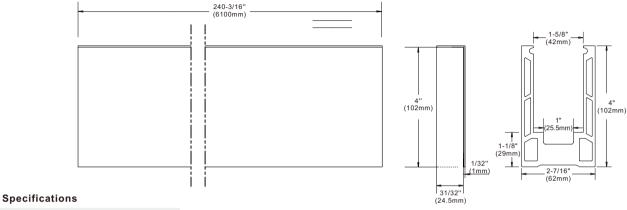

CBSC240D



\*Not shown to scale.



Construction: 316 Stainless steel

## Recommendations:

To ensure public safety, we strongly advise using only tempered safety glass.

## **UNIKOO LIMITED WARRANTY:**

- UNIKOO warrants it's commercial hardware for a period of 1 year from the date of purchase. UNIKOO commercial hardware is warranted against material and workamanship defects.
- All warranty claims are subject to inspection by UNIKOO before providing a resolution against the warranty claim.
- This warranty is void if it is determined after UNIKOO inspection that the Hardware has been improperly installed and/or maintained in a manner not conforming to UNIKOO guidelines and instructions provided at time of purchase.
- UNIKOO's responsibility to provide a resolution under said warranty will be limited to a refund of purchase