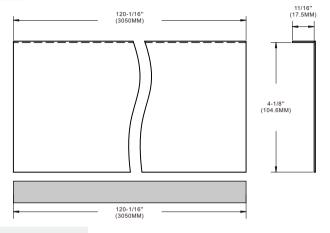

## CBSCH120



\*Not shown to scale.





## **Specifications**

Construction: 316 Stainless steel

## Recommendations:

To ensure public safety, we strongly advise using only tempered safety glass.

## **UNIKOO LIMITED WARRANTY:**

- UNIKOO warrants it's commercial hardware for a period of 1 year from the date of purchase. UNIKOO commercial hardware is warranted against material and workamanship defects.
- All warranty claims are subject to inspection by UNIKOO before providing a resolution against the warranty claim.
- This warranty is void if it is determined after UNIKOO inspection that the Hardware has been improperly installed and/or maintained in a manner not conforming to UNIKOO guidelines and instructions provided at time of purchase.
- UNIKOO's responsibility to provide a resolution under said warranty will be limite