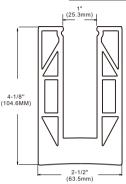

## CBSCH120



\*Not shown to scale.





## **Specifications**

Construction: 316 Stainless steel

## Recommendations:

To ensure public safety, we strongly advise using only tempered safety glass.

## **UNIKOO LIMITED WARRANTY:**

- UNIKOO warrants it's commercial hardware for a period of 1 year from the date of purchase. UNIKOO commercial hardware is warranted against material and workamanship defects.
- All warranty claims are subject to inspection by UNIKOO before providing a resolution against the warranty claim.
- This warranty is void if it is determined after UNIKOO inspection that the Hardware has been improperly installed and/or maintained in a manner not conforming to UNIKOO guidelines and instructions provided at time of purchase.
- UNIKOO's responsibility to provide a resolution under said warranty will be limited