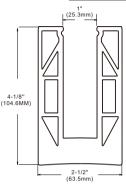

CBSCH240



\*Not shown to scale.





## **Specifications**

Construction: 316 Stainless steel

## Recommendations:

To ensure public safety, we strongly advise using only tempered safety glass.

## **UNIKOO LIMITED WARRANTY:**

- UNIKOO warrants it's commercial hardware for a period of 1 year from the date of purchase. UNIKOO commercial hardware is warranted against material and workamanship defects.
- All warranty claims are subject to inspection by UNIKOO before providing a resolution against the warranty claim.
- This warranty is void if it is determined after UNIKOO inspection that the Hardware has been improperly installed and/or maintained in a manner not conforming to UNIKOO guidelines and instructions provided at time of purchase.
- UNIKOO's responsibility to provide a resolution under said warranty will be limited