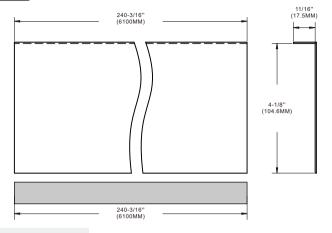

CBSCH240



\*Not shown to scale.





## **Specifications**

Construction: 316 Stainless steel

## Recommendations:

To ensure public safety, we strongly advise using only tempered safety glass.

## **UNIKOO LIMITED WARRANTY:**

- UNIKOO warrants it's commercial hardware for a period of 1 year from the date of purchase. UNIKOO commercial hardware is warranted against material and workamanship defects.
- All warranty claims are subject to inspection by UNIKOO before providing a resolution against the warranty claim.
- This warranty is void if it is determined after UNIKOO inspection that the Hardware has been improperly installed and/or maintained in a manner not conforming to UNIKOO guidelines and instructions provided at time of purchase.
- UNIKOO's responsibility to provide a resolution under said warranty will be limite