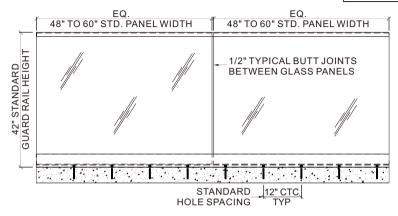

## Specifications:

Glass Sizes: 1/2"-9/16" (12-14mm) thick tempered safety glass Construction: 6063-T5 Dry gl

Dry glaze commercial base shoe.