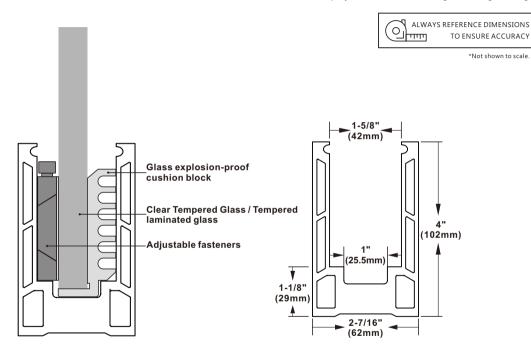

# CBSA120D

**IMPORTANT:** Measure project dimensions starting from the glass edge.

Item Number CBSA120D Glass Thickness 1/2" (12mm) - 9/16" (14mm)

## Specifications:

Glass Sizes: 1/2"-9/16" (12-14mm) thick tempered safety glass Construction: 6063-T5 Dry gl

Dry glaze commercial base shoe.