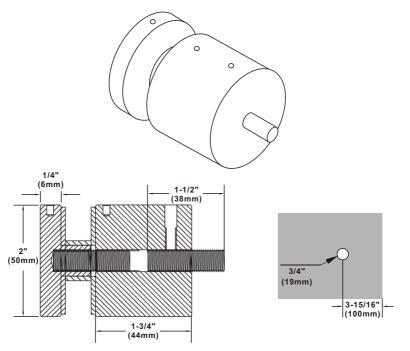

## Glass Rail Standoff Base And Cap - 1-3/4" Projection

\*Not shown to scale.

## Specifications:

Glass Thickness: 1/2" (12mm) to 9/16" (15mm) thick tempered safety glass Includes: Gaskets, screws, and template

Construction: 2205 Stainless Steel