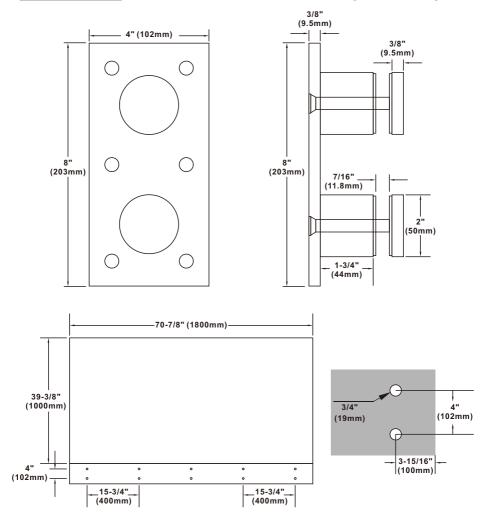

# 2" Glass Rail Standoff Fitting with Mounting Plate

| Item Number     | Glass Thickness            |
|-----------------|----------------------------|
| CSS11CP/CSS12CP | 1/2" (12mm) - 9/16" (15mm) |

### IMPORTANT:

Measure project dimensions starting from the glass edge.

Note:★ 1000-1500 width glass need 3 pcs stand off. ★ 1800 width glass need 5 pcs stand off.

\*Not shown to scale.

## 2" Glass Rail Standoff Fitting with Mounting Plate

\*Not shown to scale.

### Specifications:

Glass Thickness: 1/2" (12mm) to 9/16" (15mm) thick tempered safety glass Construction: 2205 Stainless Steel Includes: Gaskets, screws, and template