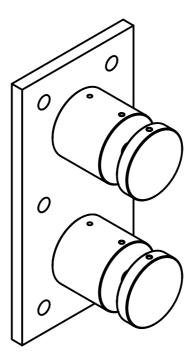

# 2" Glass Rail Standoff Fitting with Mounting Plate

| Item Number     | Glass Thickness            |
|-----------------|----------------------------|
| CSS11CP/CSS12CP | 1/2" (12mm) - 9/16" (15mm) |

## 2" Glass Rail Standoff Fitting with Mounting Plate

\*Not shown to scale.

### Specifications:

Glass Thickness: 1/2" (12mm) to 9/16" (15mm) thick tempered safety glass Construction: 2205 Stainless Steel Includes: Gaskets, screws, and template