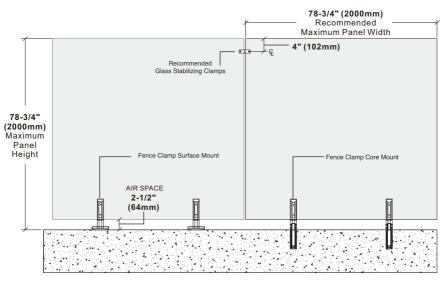

## **Maximum Glass Capacities for Two Post**

Maximum panel height: 98-7/16"(2500mm) - 110-1/4"(2800mm)
Maximum panel width: 98-7/16"(2500mm) - 118-1/8"(3000mm)

Weight bearing capacity: 1763 lbs. (800kg) Side column force: 882 lbs. (400kg)

## Recommendations:

To ensure public safety, we strongly advise using only tempered safety glass. Not for guardrail applications.