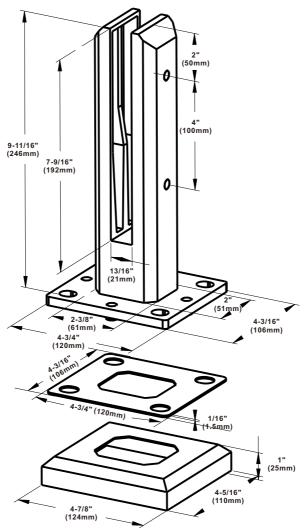

\*Not shown to scale.

| Item Number | Glass size                 |
|-------------|----------------------------|
| CWS09CP     | 1/2" (12mm) - 9/16" (14mm) |

\*IMPORTANT: Measure project dimensions starting from the glass edge.

## Specifications:

Includes: Gaskets, screws, and template

Glass Sizes: 1/2" (12mm) to 9/16" (14mm) thick tempered safety glass