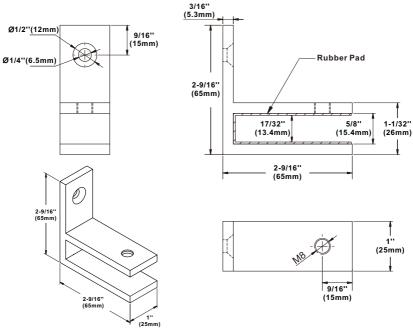

### Commercial - wall Mount Glass Bracing Clamp

## **Specifications**

Glazing Thickness (in.): 5/16"(8mm) -1/2"(12mm)

Material: 316 Stainless steel

Includes: Mounting screws, gaskets

## **Product Overview:**

· Wall mount glass bracing clamp.