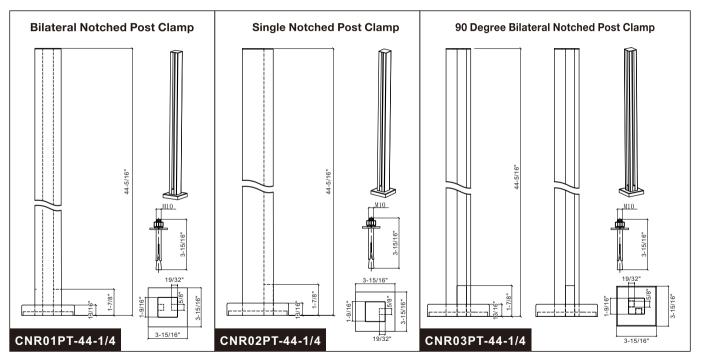

# Notched Post Clamp

**IMPORTANT:** Measure project dimensions starting from the glass edge.

\*Not shown to scale.

## Notched Post Clamp

\*Not shown to scale.

#### Specifications

Construction: 316 Stainless steel

#### **Recommendations:**

To ensure public safety, we strongly advise using only tempered safety glass.