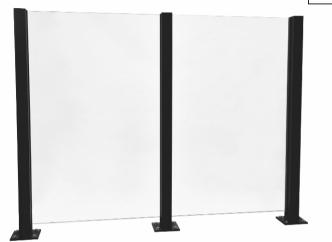

# Notched Post Clamp

**IMPORTANT:** Measure project dimensions starting from the glass edge.

\*Not shown to scale.

## Notched Post Clamp

\*Not shown to scale.

#### **Recommendations:**

To ensure public safety, we strongly advise using only tempered safety glass.