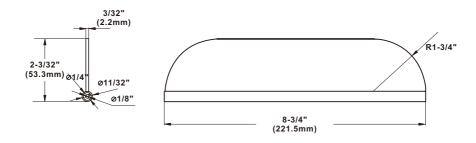

# **Glass Cutting Dimensions**

Notes: Only for reference. Please verify the dimensions based on the actual situation of the project.

# **Specifications**

Glazing Thickness(in): 1/4"(6mm)

Overall Height(in): 9-5/8"(245mm)

Material: Extruded Aluminum

Slot(in): 1-11/16"(43mm)x8-5/8"(219mm)