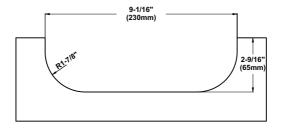

# **Glass Cutting Dimensions**

Notes: Only for reference. Please verify the dimensions based on the actual situation of the project.

# **Specifications**

Glazing Thickness(in): 1/4"(6mm)

Overall Height(in): 9-5/8"(245mm)

Material: Extruded Aluminum

Slot(in): 1-11/16"(43mm)x8-5/8"(219mm)