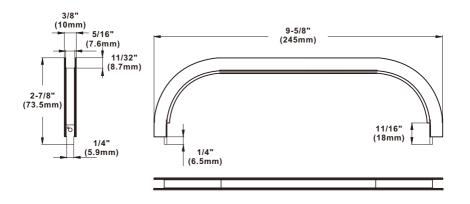

# Satin Anodized 2-5/8" x 9-5/8" Standard Mail Slot.

| Item Number | Glass Thickness |
|-------------|-----------------|
| CMS100A     | 1/4" (6 mm)     |

\*Not shown to scale

# Satin Anodized 2-5/8" x 9-5/8" Standard Mail Slot.

# **Specifications**

Glazing Thickness(in): 1/4"(6mm)

Overall Height(in): 9-5/8"(245mm)

Material: Extruded Aluminum

Slot(in): 1-11/16"(43mm)x8-5/8"(219mm)