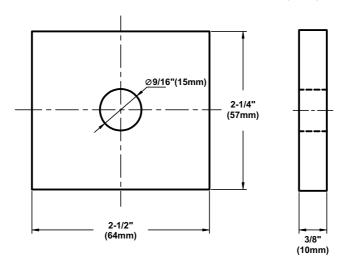

\*Not shown to scale.

Aluminum Base Shoe Drain Block 2-1/2 in. (64 mm)x2-3/4 in. (70 mm).

## Specifications

| Length(in): 2-1/4"(57mm)    | Width(in): 2-1/2"(64mm)      | Height(in): 3/8"(10mm) |
|-----------------------------|------------------------------|------------------------|
| Material: Extruded Aluminum | Finish/Color: Satin Anodized | Pack Quantity: 10      |