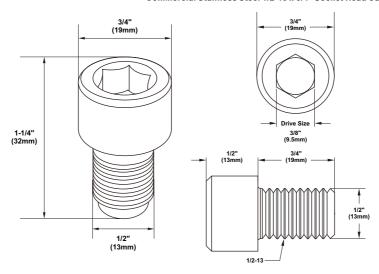

#### Commercial Stainless Steel 1/2-13 x 3/4" Socket Head Cap Screw.

#### Specifications

Material: Stainless steel