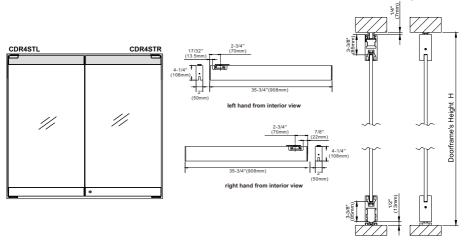

Always REFERENCE DIMENSIONS

\*Not shown to scale.

3/8"-1/2" Glass 4" Square Door Rail with top swing pivot

left & right handed

### Specifications

 Length(in.): 35-3/4"(908mm)
 Height (in.): 4-1/4"(108mm)
 Width (in.): 2"(50mm)

 Material: Aluminum
 Profile: Square
 Square

 Glazing Thickness(in.): 3/8"(10 mm)~ 1/2"(13 mm)
 Maximum Weight Capacity Per Panel: 220.5 lbs.(100kg)

#### **Recommendations:**

· To ensure public safety, we strongly advise using only tempered safety glass.

· Handing from interior view.