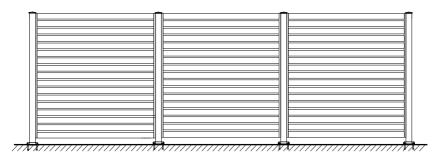

## Aluminum Slat Fence Panel 72"x72"

Note \* Fence panel,post,gate panel are all sold separately\*

\* Above image for illustration purposes only\*