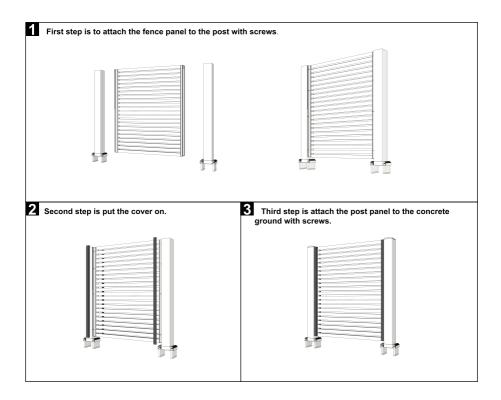

ned after UNIKOO inspection that the Hardware has been improperly installed and/or maintained in a manner not conforming to UNIKOO guidelines and instructions provided at time of purchase.

• UNIKOO's responsibility to provide a resolution under said warranty will be limited to a refund of purchased price or provide a replacement for the hardware.

. The refund or replacement will constitute UNIKOO's limited liability and obligation for any and all defective

material/workmanship for said warranty claim

• THIS WARRANTY IS EXCLUSIVE AND UNIKOO MAKES NO OTHER WARRANTY, EXPRESSED OR IMPLIED.



## FENCE INSTALLATION



\*Not shown to scale.

## Aluminum Slat Fence Panel 72"x72"



Note \* Fence panel,post,gate panel are all sold separately\*

\* Above image for illustration purposes only\*