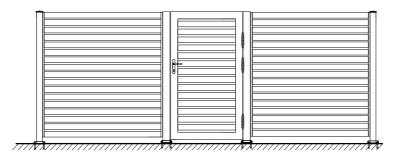

## GATE INSTALLATION

| ALWAY: | S REFERENCE DIMENSIONS |
|--------|------------------------|
| (Shime | TO ENSURE ACCURACY     |

\*Not shown to scale.

## Aluminum Slat Swing Gate 48"X72"

Note \* Fence panel,post,gate panel are all sold separately\*

\* Above image for illustration purposes only\*