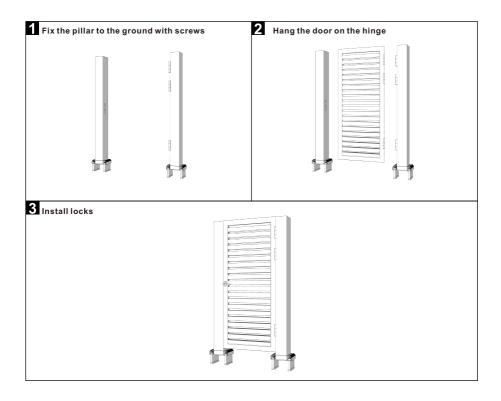

## GATE INSTALLATION

| ALWAY: | S REFERENCE DIMENSIONS |
|--------|------------------------|
| (Shime | TO ENSURE ACCURACY     |

\*Not shown to scale.

## Aluminum Slat Swing Gate 48"X72"

Note \* Fence panel,post,gate panel are all sold separately\*

\* Above image for illustration purposes only\*