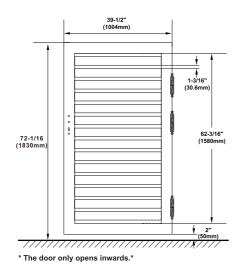

#### Aluminum Slat Swing Gate 48"X72"

#### Specifications:

 Height: 72-1/16"(1830mm)
 Width: 39-1.

 Pack Quantity: 1 Panel per pack
 Material: Alu

 Include: 6 Screws (M6\*60mm)
 Hermitian

Width: 39-1/2"(1004mm) Material: Aluminum alloy Thickness: 3-1/4"(82.5mm) Finish: Matte Black

#### Product Overview:

- · Aluminum Slat Swing Gate is a DIY-friendly solution with a modern design.
- The product is suitable for all kinds of extreme weather, can withstand high winds and is not easily blown over.
- . The product offers the perfect combination of privacy and security while still allowing airflow.
- · The product should be mounted on concrete ground.