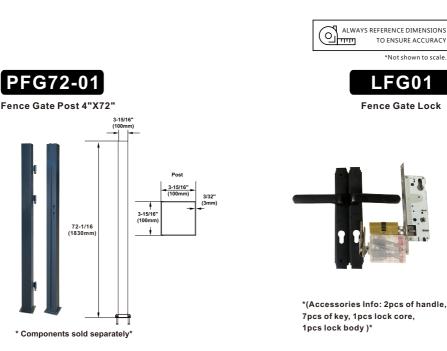

#### Specifications:

Height: 72-1/16"(1830mm) Pack Quantity: 2 PCS/PK Include: 2 pcs cover, 8 pcs pull screw Width: 3-15/16"(100mm) Material: Aluminum alloy Thickness: 3-15/16"(100mm) Finish: Matte Black

#### **Product Overview:**

- Fence Gate Post is a DIY-friendly solution with a modern design.
- The product is suitable for all kinds of extreme weather, can withstand high winds and is not easily blown over.
- · The product offers the perfect combination of privacy and security while still allowing airflow.
- The product should be mounted on concrete ground.