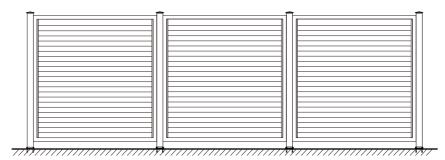

## FENCE INSTALLATION

\*Not shown to scale.

Aluminum Louver Fence Panel 72"x72"

Note \* Fence panel , post,gate panel are all sold separately \*

\* Above image for illustration purposes only \*