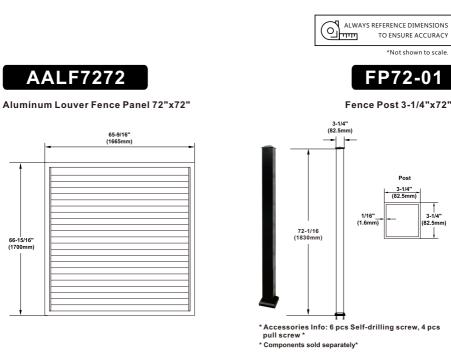

## Specifications:

Height: 72-1/16"(1830mm) Pack Quantity: 1 Panel per pack Include: 6 Screws (M6\*60mm) Width: 72-1/16"(1830mm) Material: Aluminum alloy Thickness: 3-1/4"(82.5mm) Finish: Matte Black

## FENCE INSTALLATION

\*Not shown to scale.

Aluminum Louver Fence Panel 72"x72"

Note \* Fence panel , post,gate panel are all sold separately \*

\* Above image for illustration purposes only \*