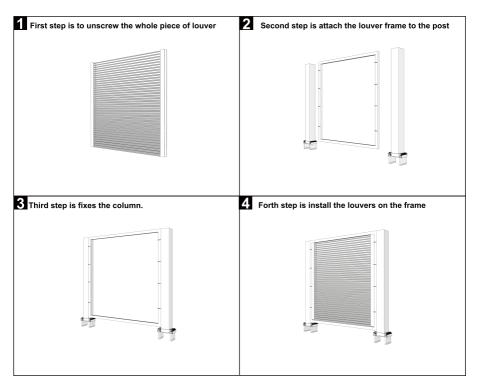

## **Product Overview:**

· Aluminum Louver Fence Panel is a DIY-friendly solution with a modern design.

- The product is suitable for all kinds of extreme weather, can withstand high winds and is not easily blown over.
- · The product offers the perfect combination of privacy and security while still allowing airflow.
- The product should be mounted on concrete ground.